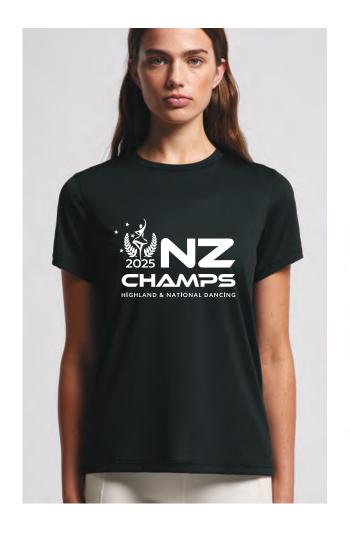

### 2. NZ CHAMPS TEE

### **ADULTS**

Brand: AS Colour

Style: Basic Tee (4051 womens/5051 mens)

Garment colour: Black only 100% Cotton Lightweight 160gsm

Straight sides

#### **JUNIOR**

Brand: JB's Wear Style: Kids Tee (1KT)

Garment colour: Black only

100% Cotton Heavyweight 190gsm

|   | JUNIOR SIZE | 2    | 4    | 6    | 8    | 10 1 | 2 1   | 4    |
|---|-------------|------|------|------|------|------|-------|------|
|   | WIDTH       | 34   | 36.5 | 39 4 | 1.5  | 44 4 | 6.5 4 | 9    |
|   | LENGTH      | 42   | 46.5 | 50 5 | 54.5 | 59 6 | 3.5 6 | 8    |
| V | VOMENS SIZE | XS   | S    | M    | L    | XL   | 2XL   | 3XL  |
|   | WIDTH       | 45.5 | 48   | 50.5 | 53   | 55.5 | 58    | 63   |
|   | LENGTH      | 62.5 | 63.5 | 64.5 | 65.5 | 66.5 | 67.5  | 69.5 |
|   | MENS SIZE   | s    | M    | L    | XL   | 2XL  | 3XL   |      |
|   | WIDTH       | 47   | 52   | 56.5 | 61   | 64   | 68    |      |
|   | LENGTH      | 71   | 75   | 78.5 | 82   | 83.5 | 85    |      |