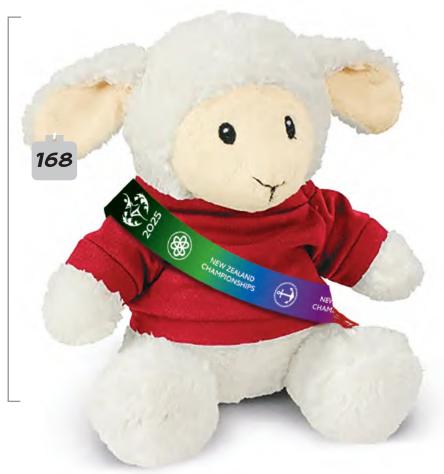

### 7. PARTY-BAAA

I'm Medium sized

210mm Sitting height

\*20

A soft lamb plush toy, medium sized, with embroidered eyes

Party-Baaa wears a Red or a Black TShirt, a custom printed satin sash, and an optional ear tag with YOUR dancer number written on it, or 2025.

How could you resist?

Black Tee or Red Tee!

# Party-Boaa - our somenir Canterbury lamb!