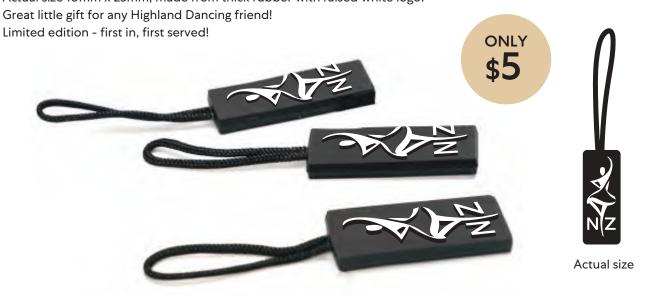

### 8. ZIP-PULL

A funky little souvenir zip-pull - put it on your new tote bag, school bag or your favourite zippered hoodie or jacket. Actual size 10mm x 25mm, made from thick rubber with raised white logo.