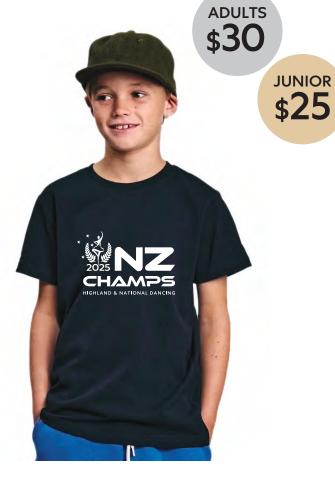

### 2. NZ CHAMPS TEE

### **ADULTS**

Brand: AS Colour

Style: Basic Tee (4051 womens/5051 mens)

Garment colour: Black only 100% Cotton Lightweight 160gsm

Straight sides

#### **JUNIOR**

Brand: JB's Wear Style: Kids Tee (1KT)

Garment colour: Black only

100% Cotton Heavyweight 190gsm

|   | JUNIOR SIZE | 2    | 4    | 6    | 8    | 10 1 | 2 1   | 4    |
|---|-------------|------|------|------|------|------|-------|------|
|   | WIDTH       | 34   | 36.5 | 39 4 | 1.5  | 44 4 | 6.5 4 | 9    |
|   | LENGTH      | 42   | 46.5 | 50 5 | 54.5 | 59 6 | 3.5 6 | 8    |
| V | VOMENS SIZE | XS   | S    | M    | L    | XL   | 2XL   | 3XL  |
|   | WIDTH       | 45.5 | 48   | 50.5 | 53   | 55.5 | 58    | 63   |
|   | LENGTH      | 62.5 | 63.5 | 64.5 | 65.5 | 66.5 | 67.5  | 69.5 |
|   | MENS SIZE   | s    | M    | L    | XL   | 2XL  | 3XL   |      |
|   | WIDTH       | 47   | 52   | 56.5 | 61   | 64   | 68    |      |
|   | LENGTH      | 71   | 75   | 78.5 | 82   | 83.5 | 85    |      |