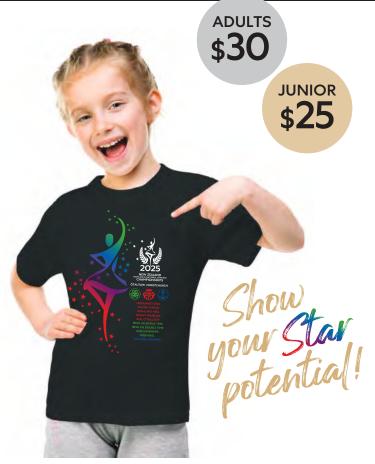

### 1. ALL STARS TEE

### ADULTS

Brand: AS Colour

Style: Basic Tee (4051 womens/5051 mens)

Garment colours: Black or White 100% Cotton Lightweight 160gsm

Straight sides

### **JUNIOR**

Brand: JB's Wear Style: Kids Tee (1KT)

| 2025  NEW ZEALAND  HIGHWAD NO MICHAGONING  CHAMPIONSHIPS  ÖTAUTAHI CHRISTCHURCH | Garment colours: Black, White or Purple 100% Cotton Heavyweight 190gsm |                |                 |                  |            |              |            |               |
|---------------------------------------------------------------------------------|------------------------------------------------------------------------|----------------|-----------------|------------------|------------|--------------|------------|---------------|
| HIGHLAND FILMS SWORD DANCE HIGHLAND REEL SEANN TRIUBHAS                         | JUNIOR SIZE                                                            | 2              | 4               | 6                | 8          | 10           | 12 14      | 4             |
| SEANN INDUBAS RECLOTULOCH IRISH JIG SINGLE TIME IRISH JIG DOUBLE TIME           | WIDTH                                                                  | 34             | 36.5            | 39 4             | 41.5       | 44 4         | 6.5 4      | 9             |
| IRISH HORNPIPE  IRISH REEL  SAILORS HORNPIPE                                    | LENGTH                                                                 | 42             | 46.5            | 50 5             | 54.5       | 59 6         | 3.5 6      | 8             |
| * *<br>* *                                                                      |                                                                        |                | _               |                  |            |              |            |               |
|                                                                                 | WOMENS SIZE                                                            | XS             | S               | M                | L          | XL           | 2XL        | 3XL           |
|                                                                                 | WOMENS SIZE WIDTH                                                      | <b>XS</b> 45.5 | <b>S</b><br>48  | <b>M</b><br>50.5 |            |              |            | <b>3XL</b> 63 |
|                                                                                 |                                                                        | 45.5           | 48              | 50.5             | 53         | 55.5         |            | 63            |
|                                                                                 | WIDTH                                                                  | 45.5<br>62.5   | 48              | 50.5             | 53<br>65.5 | 55.5         | 58<br>67.5 | 63            |
|                                                                                 | WIDTH                                                                  | 45.5<br>62.5   | 48<br>63.5<br>M | 50.5<br>64.5     | 53<br>65.5 | 55.5<br>66.5 | 58<br>67.5 | 63            |