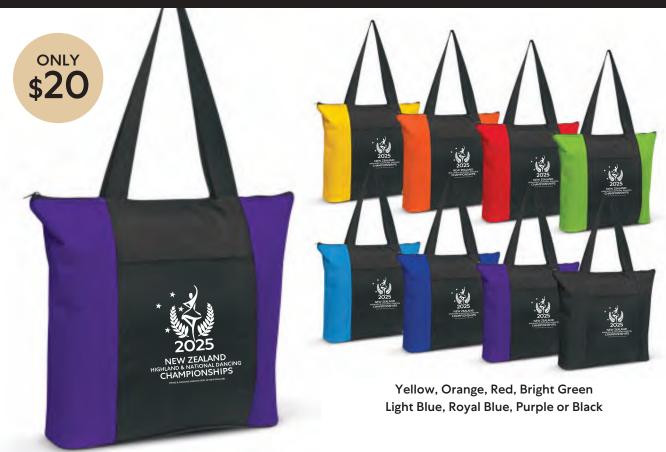

### 9. TOTE BAG

- $\boldsymbol{\cdot}$  Large enough to take all your gear to dance lessons, or a carry-on bag for the plane
- H 380mm x W 460mm x Gusset 130mm (excluding handles), Handle length 660mm
- Tough 600D Polyester with woven handles, Zippered top closure, Front sleeve pocket