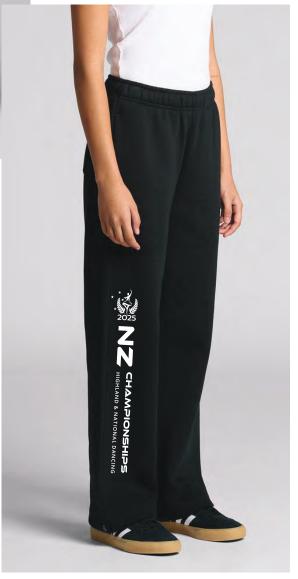

### 6. NZ CHAMPS TRACKPANT

\$50

**\$40** 

Stay warm. Look cool.

Brand: AS Colour

Style: Surplus Trackpant (4067 womens/5917 mens)

**JUNIOR** 

Brand: AS Colour

Style: Surplus Trackpant (3024 youth)

Garment colour: Black only

80% Cotton 20% Anti-pill Polyester

Midweight 290gsm

|                  | The CHAMPONSHIP |  |
|------------------|-----------------|--|
| , and the second | dons            |  |
|                  |                 |  |
|                  |                 |  |

|   | JUNIOR SIZE              | 8    | 10      | 12      | 14      |          |           |          |
|---|--------------------------|------|---------|---------|---------|----------|-----------|----------|
|   | HALF WAIST               | 29   | 32      | 35      | 38      |          |           |          |
|   | LENGTH                   | 75   | 82      | 89      | 92.5    | 5        |           |          |
| ٧ | VOMENS SIZE<br>MENS SIZE | 8 -  | 10<br>S | 12<br>M | 14<br>L | 16<br>XL | 18<br>2XL | -<br>3XL |
|   | HALF WAIST               | 31.5 | 34      | 36.5    | 39      | 41.5     | 44        | 46.5     |
|   |                          |      |         |         |         |          |           |          |