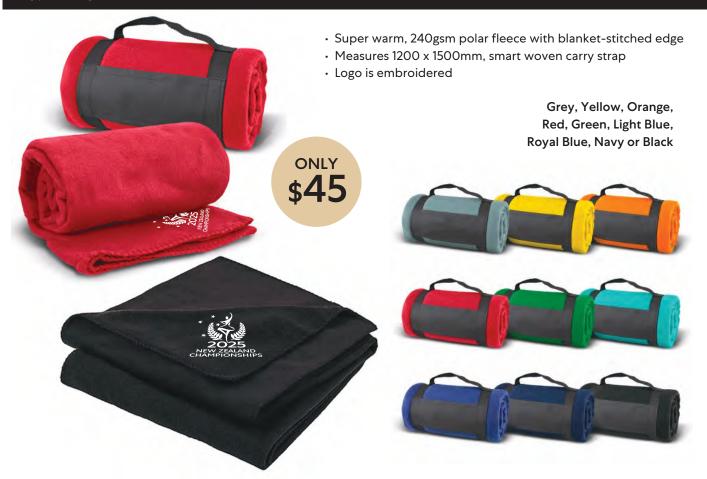

medium sized, with embroidered eyes

Party-Baaa wears a Red or a Black TShirt, a custom printed satin sash, and an optional ear tag with YOUR dancer number written on it, or 2025.

How could you resist?



Black Tee or Red Tee!

# Party-Boaa - our somenir Canterbury lamb!

### 8. ZIP-PULL

A funky little souvenir zip-pull - put it on your new tote bag, school bag or your favourite zippered hoodie or jacket. Actual size 10mm x 25mm, made from thick rubber with raised white logo.



### 9. TOTE BAG



- $\boldsymbol{\cdot}$  Large enough to take all your gear to dance lessons, or a carry-on bag for the plane
- H 380mm x W 460mm x Gusset 130mm (excluding handles), Handle length 660mm
- Tough 600D Polyester with woven handles, Zippered top closure, Front sleeve pocket

### 10. FLEECE BLANKET



### **HOW TO ORDER**

All orders are online:

**CLICK HERE** 

https://www.cognitoforms.com/CWCC2/\_2025NZChampsMerchandise

This link above will be posted on the Facebook pages:



- · NZ Highland and National Dancing Championships PDANZ
- · Canterbury West Coast Centre Highland Dancing PDANZ

Payment to the CWCC FUNDRAISING ACCOUNT (has different suffix number)

- CWCC Westpac 03-0855-0418525-001
- Your name and 'Merchandise' as reference

Order and payment deadline Friday 2nd May 2025, 11pm. LATE ORDERS WILL BE DECLINED.

Pick up your merchandise at the venue in July at time of Registration

There will be a few items (not all styles or sizes) available for sale at our venue in July, but **DO NOT** plan to get your desired item this way. The only way to secure exactly what you want is