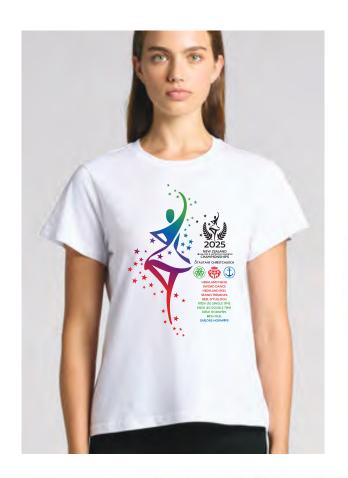

### 1. ALL STARS TEE

### ADULTS

Brand: AS Colour

Style: Basic Tee (4051 womens/5051 mens)

Garment colours: Black or White 100% Cotton Lightweight 160gsm

Straight sides

### **JUNIOR**

Brand: JB's Wear Style: Kids Tee (1KT)

| 2025  NEW ZEALAND  HIGHWAD NO MICHAGONING  CHAMPIONSHIPS  ÖTAUTAHI CHRISTCHURCH | Garment colours: Black, White or Purple 100% Cotton Heavyweight 190gsm |                |                 |                  |            |              |            |               |
|---------------------------------------------------------------------------------|------------------------------------------------------------------------|----------------|-----------------|------------------|------------|--------------|------------|---------------|
| HIGHLAND FILMS SWORD DANCE HIGHLAND REEL SEANN TRIUBHAS                         | JUNIOR SIZE                                                            | 2              | 4               | 6                | 8          | 10           | 12 14      | 4             |
| SEANN INDUBAS RECLOTULOCH IRISH JIG SINGLE TIME IRISH JIG DOUBLE TIME           | WIDTH                                                                  | 34             | 36.5            | 39 4             | 41.5       | 44 4         | 6.5 4      | 9             |
| IRISH HORNPIPE  IRISH REEL  SAILORS HORNPIPE                                    | LENGTH                                                                 | 42             | 46.5            | 50 5             | 54.5       | 59 6         | 3.5 6      | 8             |
| * *<br>* *                                                                      |                                                                        |                | _               |                  |            |              |            |               |
|                                                                                 | WOMENS SIZE                                                            | XS             | S               | M                | L          | XL           | 2XL        | 3XL           |
|                                                                                 | WOMENS SIZE WIDTH                                                      | <b>XS</b> 45.5 | <b>S</b><br>48  | <b>M</b><br>50.5 |            |              |            | <b>3XL</b> 63 |
|                                                                                 |                                                                        | 45.5           | 48              | 50.5             | 53         | 55.5         |            | 63            |
|                                                                                 | WIDTH                                                                  | 45.5<br>62.5   | 48              | 50.5             | 53<br>65.5 | 55.5         | 58<br>67.5 | 63            |
|                                                                                 | WIDTH                                                                  | 45.5<br>62.5   | 48<br>63.5<br>M | 50.5<br>64.5     | 53<br>65.5 | 55.5<br>66.5 | 58<br>67.5 | 63            |