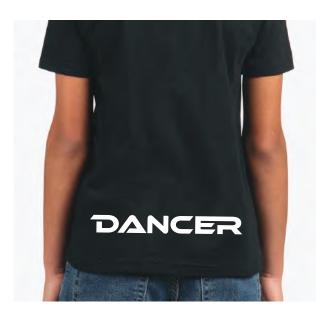

|

| J | UNIOR SIZE | 4  | 6    | 8  | 10   | 12   | 14   |
|---|------------|----|------|----|------|------|------|
|   | WIDTH      | 34 | 36.5 | 39 | 41.5 | 44   | 46 5 |
|   | LENGTH     | 48 | 52   | 56 | 60   | 62.5 | 65.5 |

| AD | ULTS SIZE | 2XS  | XS   | S    | M    | L    | XL   | 2XL  |
|----|-----------|------|------|------|------|------|------|------|
|    | WIDTH     | 44   | 46.5 | 49   | 51.5 | 53   | 55.5 | 58   |
|    | LENGTH    | 64.5 | 66.5 | 68.5 | 70.5 | 72 5 | 74.5 | 76.5 |

### 2. NZ CHAMPS TEE





### Dancer on back helm

Can be optional if you are not a dancer!



### **ADULTS**

Brand: AS Colour

Style: Basic Tee (4051 womens/5051 mens)

Garment colour: Black only 100% Cotton Lightweight 160gsm

Straight sides

#### **JUNIOR**

Brand: JB's Wear Style: Kids Tee (1KT)

Garment colour: Black only

100% Cotton Heavyweight 190gsm

|   | JUNIOR SIZE | 2    | 4    | 6    | 8    | 10 1 | 2 1   | 4    |
|---|-------------|------|------|------|------|------|-------|------|
|   | WIDTH       | 34   | 36.5 | 39 4 | 1.5  | 44 4 | 6.5 4 | 9    |
|   | LENGTH      | 42   | 46.5 | 50 5 | 54.5 | 59 6 | 3.5 6 | 8    |
| V | VOMENS SIZE | XS   | S    | M    | L    | XL   | 2XL   | 3XL  |
|   | WIDTH       | 45.5 | 48   | 50.5 | 53   | 55.5 | 58    | 63   |
|   | LENGTH      | 62.5 | 63.5 | 64.5 |