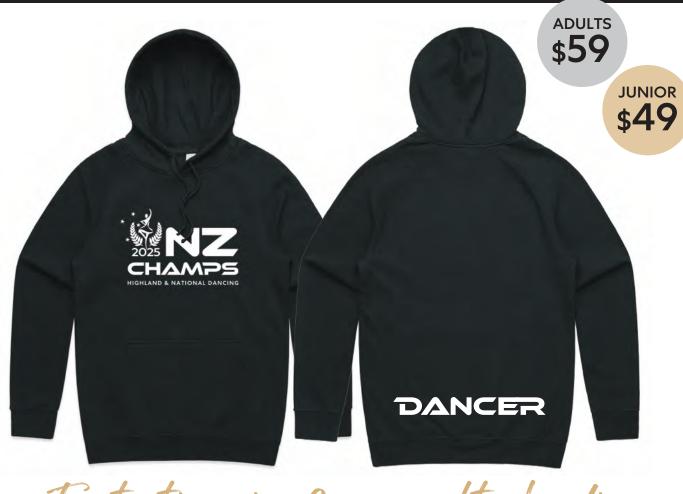

# Fantastic price for a quality hoodie

12

**ADULTS & JUNIOR** 

Brand: AS Colour

Style: Supply Hood (4101 womens/5101 mens,

3032 kids/3303 youth)

Garment colour: Black only

80% Cotton 20% Anti-pill Polyester

Dancer on back hem can be optional if you are not a dancer (Choose on order form)

<sup>\*\*</sup> Take a sweat that currently fits - lay flat and measure armpit to armpit for width, shoulder to hem for length \*\*